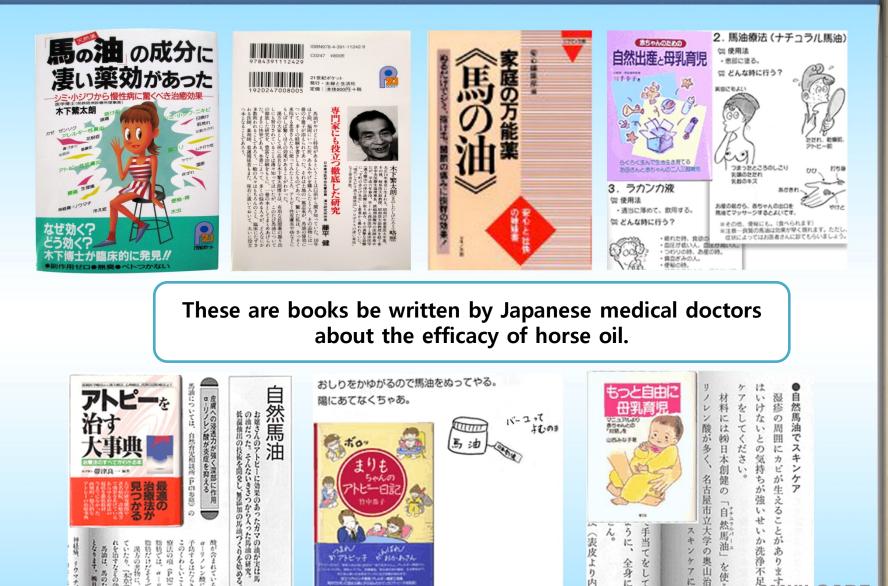

# The main effects of 'Horse Oil' are!

0

このくわしいことに、アイリアレン酸に、ア

酸が含まれているの

胎防だけだそうです
胎防では、ローリノ 療法の項(P昭)

れを治すなどの効果 ていたり、「本京街

局油は、

「鳥のたて

なります。

80 H

リウマチ、

1240

80-53

名古屋市立大学の奥山治美 然馬油」を使う 手当てをし スキ 5 と p. が 洗浄 あ ンケアに使 ŋ 不足 ġ -7-て 臣

.....

うに、 h