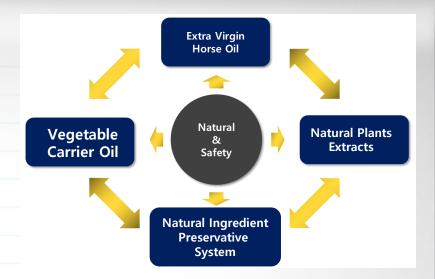

# **%Natural & Safety System of MAYUCARE**

 Natural extracts enhance the skin penetration and moisturization properties of our productsNatural extracts enhance the skin penetration and moisturization properties of our products