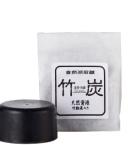

## [Horse Oil Bamboo Charcoal Soap]

- -Volume 3.4 fl oz / 100g (30% Horse Oil)
- -Bamboo extract is taken out by cooling off the materials that become vaporized when making bamboo charcoal.
- -Bamboo extract has long been widely used as a bath preparation element for the skin and has been known to be very effective.