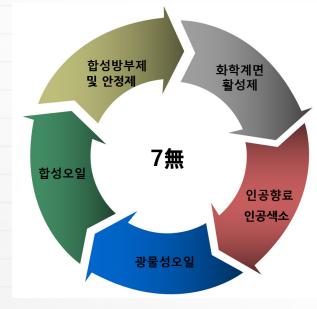

# **※ 7NO SYSTEM**

Our natural functioning basic cosmetics are manufactured without 7 of the most harmful additives.

NO stabilizer NO Synthetic preservative NO Chemical surfactant NO Artificial flavor NO Artificial pigment NO Mineral oil NO Synthetic oil Horse oil is a natural moisturizing oil with properties similar to the oils naturally produced by human skin.