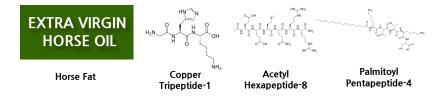

## [Main Ingredients]

Horse fat 100%

# [Key Ingredients]

Horse Fat

Palmitovl Pentapeptide-4

[Main Ingredients]

Scutellaria

Baicalensis

Root Extract

Paeonia

# [Key Ingredients]

Paeonia

Suffruticosa

Root Extract

Palmitovl Pentapeptide-4

(Sunflower)

Seed Oil

Adenosine