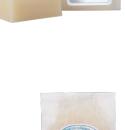

## [Horse Oil Fresh Cream Soap]

- -Volume 3.4 fl oz / 100g (50% Horse Oil)
- -Using refined and highly concentrated horse oil
- on tired skin provides nourishment and leaves skin bright.
- -Use raw cream to remove dead skin and maintain the moisture in skin: Raw cream produced in Hokkaido melts away dead skin and holds in moisture to help oxidize the skin.