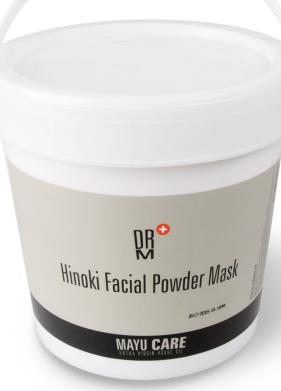

# [Main Ingredients]

Hinoki Facial

Powder

Simmondsia Chinensis (Jojoba) Seed Oil

Portulaca Oleracea Extract