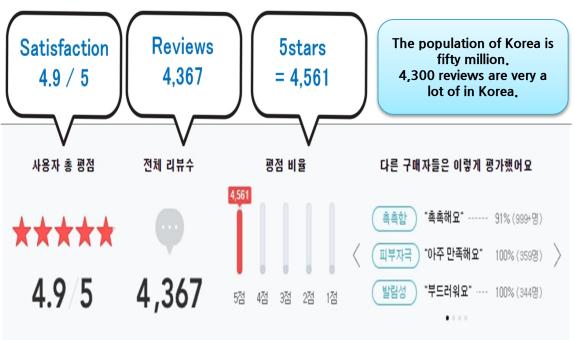

## Naver Shopping Mall - Korea's Representative Shopping Site 99% Product Satisfaction + 4,300 Orders Fulfilled

스토어 PICK 판매자가 직접 선정한 베스트 리뷰입니다.

skdu\*\*\*\* 19.02.19.

오늘받자마자 얼굴씻기고 발라보았어요 어제 까지만해도 저렇게 붉고 거칠었어요. 신기할정 도로 붉은기가 가라앉았구요 . 거친부분은 살 짝 촉촉해진 정도에요 . 수분감이 완전 좋은…

정말정말 추천합니다. 아기 피부가 너무 건조 하고 푸석푸석 했어요. 아기가 졸릴때마다 옷 이나 베개에 자꾸 비비고 할때마다 첫번째 사 진처럼 빨갛고 오돌도돌하게 올라왔어요. 병…. Oct 2019