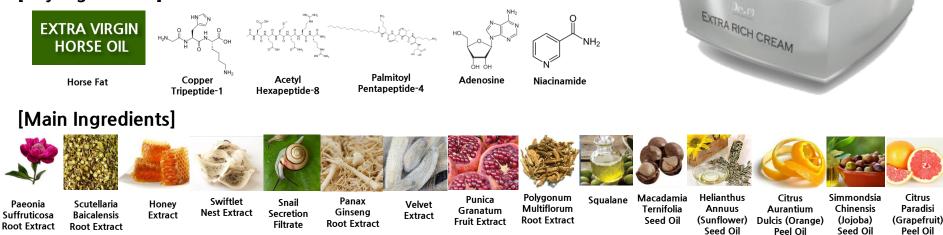

## [Main Ingredients]

Horse fat 100%

# [Key Ingredients]

Horse Fat

Palmitovl Pentapeptide-4

[Main Ingredients]

Scutellaria

Baicalensis

Root Extract

Paeonia

Suffruticosa

Root Extract

Honey Swiftlet Extract Nest Extract

Citrus Paradisi (Grapefruit) Peel Oil

Secretion Filtrate

Macadamia Ternifolia Seed Oil

Helianthus Annuus (Sunflower) Seed Oil

Dulcis (Orange)

Peel Oil

Simmondsia Chinensis (Jojoba) Seed Oil