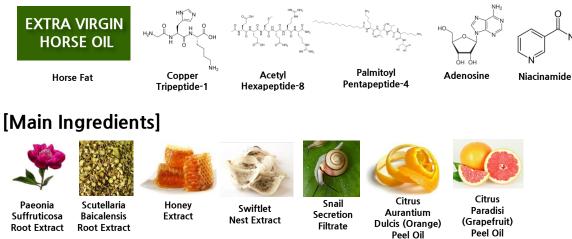

## [Main Ingredients]

Horse fat 100%

# [Key Ingredients]

Horse Fat

Palmitovl Pentapeptide-4

[Main Ingredients]

Scutellaria

Baicalensis

Root Extract

Paeonia

Suffruticosa

Root Extract

Honey Swiftlet Extract Nest Extract

Citrus Paradisi (Grapefruit) Peel Oil

Secretion Filtrate

Macadamia Ternifolia Seed Oil

Helianthus Annuus (Sunflower) Seed Oil

Dulcis (Orange)

Peel Oil

Simmondsia Chinensis (Jojoba) Seed Oil

# [Key Ingredients]

Paeonia

Suffruticosa

Root Extract

Palmitovl Pentapeptide-4

(Sunflower)

Seed Oil

Adenosine

Scutellaria

Baicalensis

Root Extract

Honey Extract

Swiftlet Nest Extract

Squalane

Ternifolia

Seed Oil

Helianthus Macadamia Annuus

TRA RICH

Citrus

Citrus Aurantium Dulcis (Orange) Peel Oil

Simmondsia Chinensis (Jojoba) Seed Oil

Paradisi (Grapefruit) Peel Oil