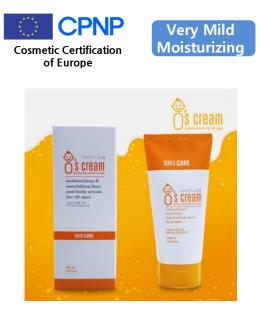

#### CPNP Cosmetic Certification of Europe

# I's Cream

[Volume] 150ml / 5.0 fl oz [Product features]

- Moisturizing & nourishing face and body cream for all ages.
- Moisturizing cream derived from natural ingredients that relieves and prevents dry and sensitive skin.

[Main effects]

- Nourishes skin with a balanced mix of nutrients.
- Natural plant extracts and oils help maintain the skins stability.