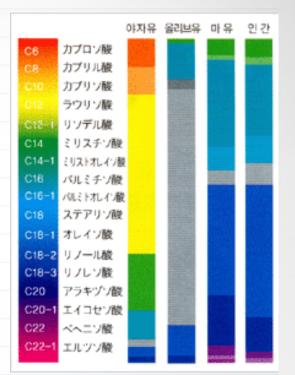

Horse oil is composed of roughly 67% unsaturated fat, vitamins B1, B2, B6, B12, and vitamin E and it is a natural moisturizing oil with properties similar to the oils naturally produced by human skin.

It is a highly permeable natural moisturizing oil because of its active molecular activity.

사람(Human) 약 68% 마유(Horse Oil) 약 67 %  Moisturization : protects and maintains healthy levels of oil and moisture in the skin