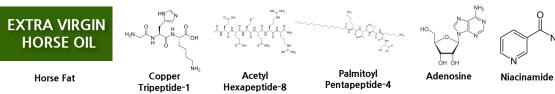

# [Key Ingredients]

Paeonia

Suffruticosa

Root Extract

Palmitovl Pentapeptide-4

(Sunflower)

Seed Oil

Adenosine

Scutellaria

Baicalensis

Root Extract

Honey Extract

Swiftlet Nest Extract

Squalane

Ternifolia

Seed Oil

Helianthus Macadamia Annuus

TRA RICH

Citrus

Citrus Aurantium Dulcis (Orange) Peel Oil

Simmondsia Chinensis (Jojoba) Seed Oil

Paradisi (Grapefruit) Peel Oil