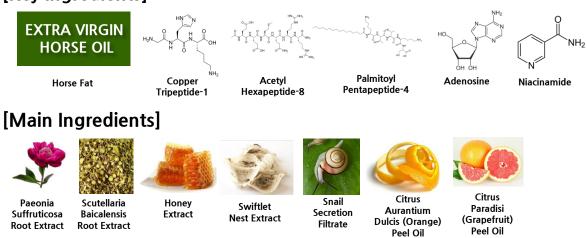

# [Key Ingredients]

Horse Fat

Palmitovl Pentapeptide-4

[Main Ingredients]

Scutellaria

Baicalensis

Root Extract

Paeonia

Suffruticosa

Root Extract

Honey Swiftlet Extract Nest Extract

Citrus Paradisi (Grapefruit) Peel Oil

Secretion Filtrate

Macadamia Ternifolia Seed Oil

Helianthus Annuus (Sunflower) Seed Oil

Dulcis (Orange)

Peel Oil

Simmondsia Chinensis (Jojoba) Seed Oil